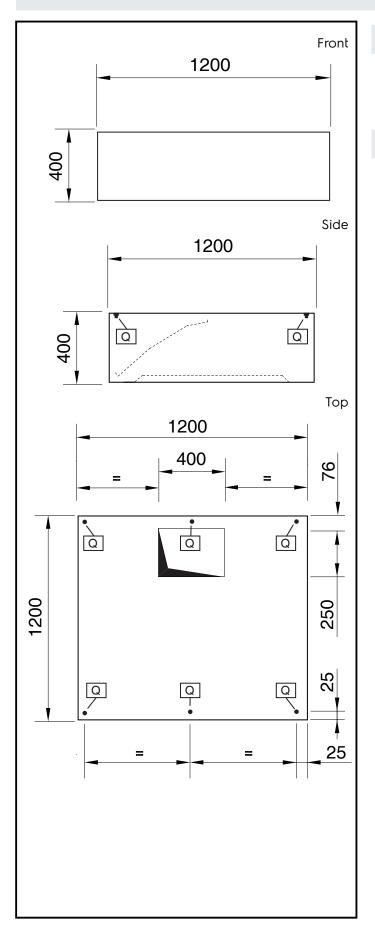

### **Key Information:**

External dimensions, Width:

643320 (DK1212) 1200 mm
External dimensions, Depth: 1200 mm
External dimensions, Height: 400 mm
Net weight: 38 kg

Air Emission:

Air capacity: 1600 mc/h

### Construction

- Eyebolts and screw anchors for ceiling installation.
- Outlet holes are sized in order to minimize drops in pressure.
- Internal baffle to facilitate steam condensation and collection.
- Large perimetral gutter to collect steam condensation.
- Entirely constructed in 304 AISI stainless steel.